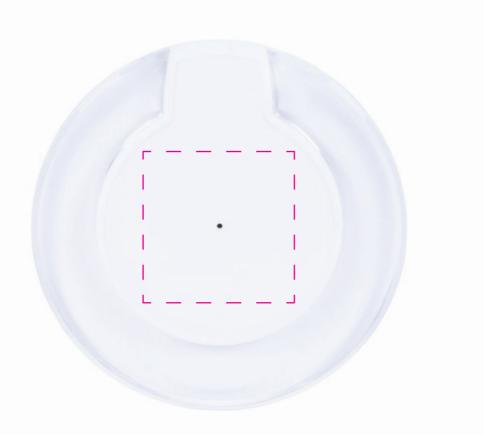

#### **Product Colour**

White

Flow Wireless Charger 98mm x 9.5mm **Branding Method: Digital Transfer** 

## **Logo Size**